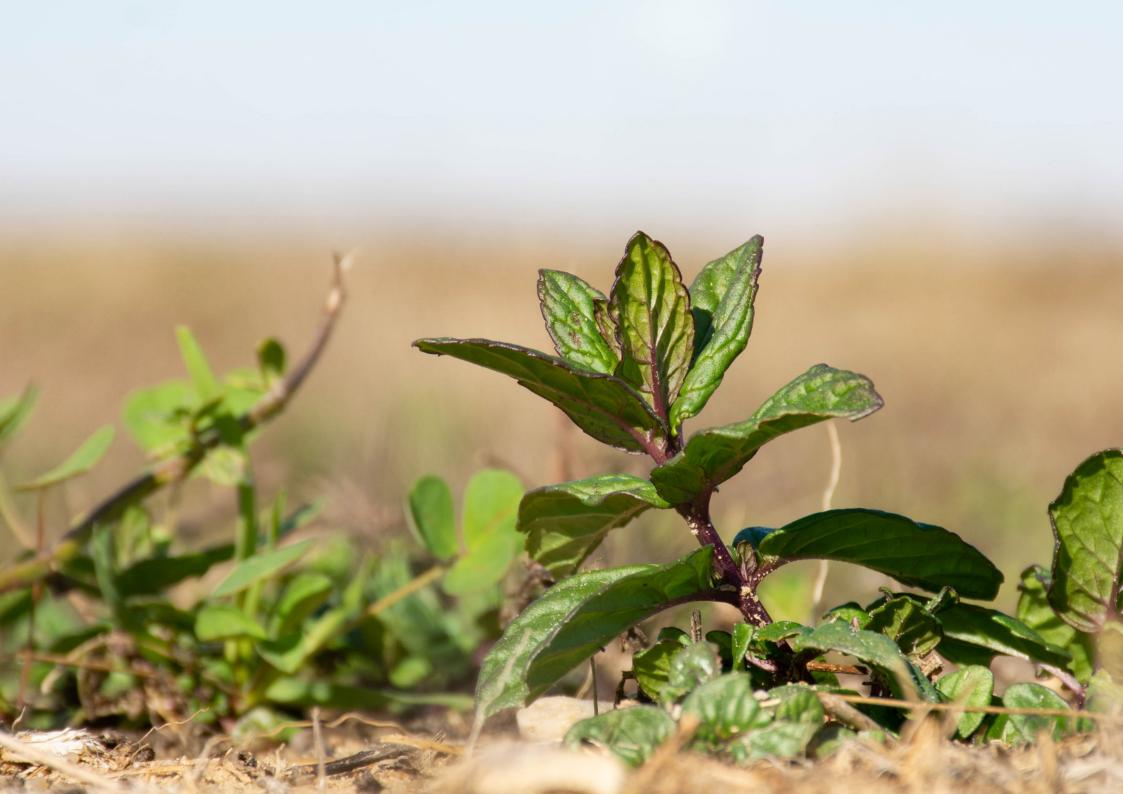

#### **Peppermint**

Cut Sizes
Broken (3-6mm)
TBC (0.5-2mm)
Cultivation: Mar
Harvest: Mar - Nov

#### **Spearmint**

Cut Sizes
Broken (3-6mm)
TBC (0.5-2mm)
Cultivation: Mar
Harvest: Mar - Oct

#### Marjoram

Cut Sizes
2 - 4 mm
TBC (0.5-2mm)
Cultivation: Nov
Harvest: Mar, Jun, Oct

#### **Thyme**

Cut Sizes
Broken (3-6mm)
TBC (0.5-2mm)
Cultivation: Mar
Harvest: Mar - Nov

#### Sage

Cut Sizes Leaves

Cultivation: Harvest: Mar - Jun

#### Savory

Cut Sizes
Broken (3-6mm)
TBC (0.5-2mm)
Cultivation: Mar
Harvest: Mar - Oct

#### Moringa

Cut Sizes
TBC (0.5-2mm)
Powder
Cultivation: May

Harvest: Aug - Oct

#### Basil

Cut Sizes Broken (3- 6 mm) TBC (0.5 - 2 mm), Powder

Cultivation: Mar Harvest: Jun - Oct