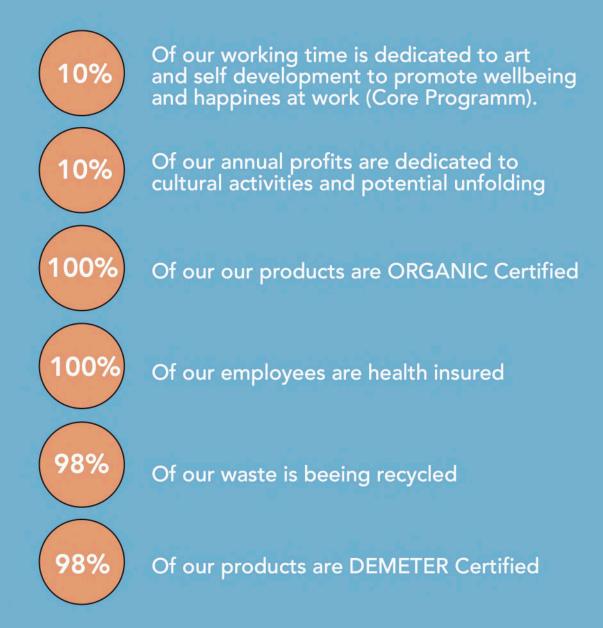

## OUR WORK ENVIRONMENT

Lotus monitors and improves the efficiency of water usage and energy consumption. 100% of the Organic wastes of Lotus products have been recycled in compost. This approach helps keeping the environment clean and safe for the next generations. The provision of a safe environment and access to health services are some of the main requirements for the workplace. Lotus differentiate between two levels of action: First, health and safety at the workplace, and, second, a broader approach towards health promotion in the community. In all organizational processes Lotus takes health and safety aspects into account. To followup on, for example, any reported safety problems or accumulations of incidents, a precise documentation is needed. The company sets tangible targets and trainings on all relevant health and safety issues regularly. Lotus offers its employees training courses regularly, a lucrative salary, rewards for best worker and a huge range of cultural courses.