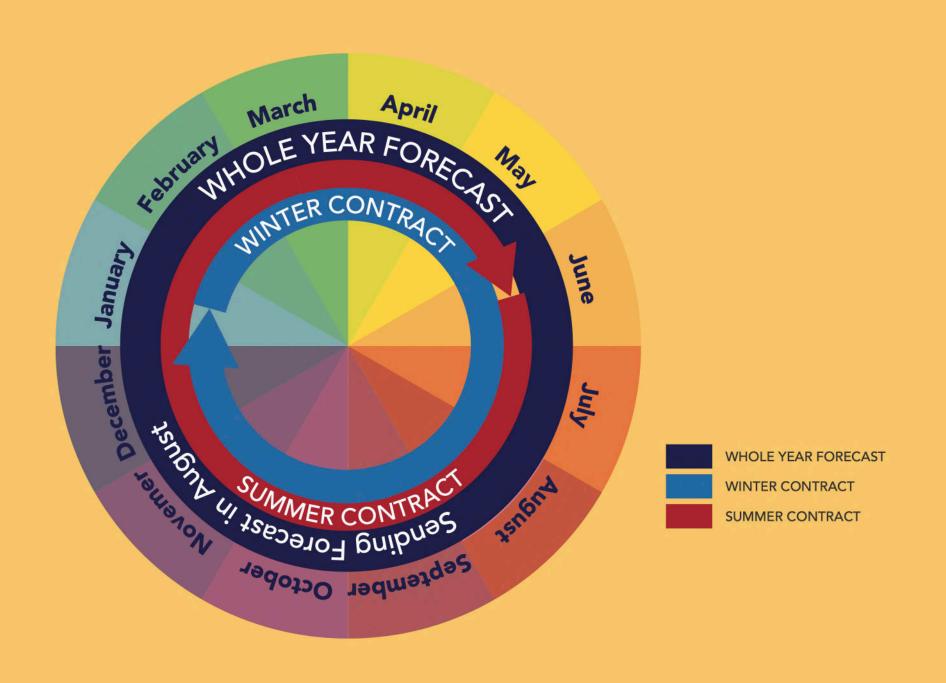

#### **Annual Forecast**

Each year in the beginning of August we are requesting an annual forecast from our partners. This is necessary as we have to plan with our agriculture team where we will cultivate your products and how much.

This forecast has to cover the winter-& the summer season.

#### Contracts

As no farmer in the world would agree on prices more than one year ahead, we are giving our partners price indication with a variation of +/- 10%. During the harvest of the items we are fixing the prices twice per year. The winter contract starts in January and lasts one year. The summer contract starts in June and lasts one year.